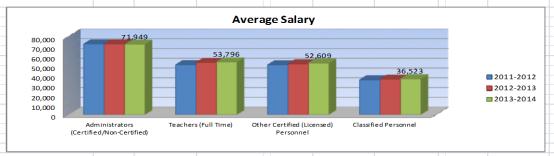

,523         |
| Substitutes/Temporary Help               | XXXXX          | 167,667      | XXXXXXXX       | XXXXX          | 190,594      | XXXXXXXXX      | XXXXX              | 185,000      | XXXXXXXXX      |
|                                          |                |              |                |                |              |                |                    |              |                |
| Average Salary                           |                |              |                |                |              |                |                    |              |                |
|                                          |                |              | AVCIA          | ge Jaiai y     | 1            |                |                    | I            |                |



#### DEFINITIONS

Administrators: "Certified (Licensed) - Superintendent; Assistant Superintendent, Administrative Assistants; Principals/Assistant Principals;

Directors/Supervisors Special Education; Directors/Supervisors of Health; Directors/Supervisors of VocEd;

Instructional Coordinators/Supervisors; All Other Directors/Supervisors.

\*\* Non-Cerlified - Assistant Superintendents; Business Managers; Business Services (Directors/Coordinators/Supervisors); Food Service (Directors/Coordinators/Supervisors); Transportation (Directors/Coordinators/Supervisors); Custodial Maintenance (Directors/Coordinators/Supervisors).

Teachers (Full Time Only): \*Practical Arts/Vocational Teachers; Special Education Teachers; Prekindergarten Teachers; Kindergarten Teachers; Reading Specialists/Teache