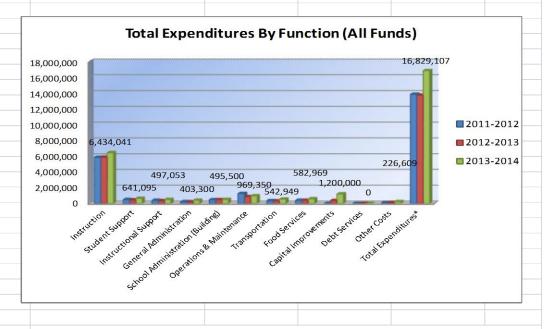

intenance         | 1,259,970           | 861,505        | 969,350    |            |
| Transportation                   | 340,442             | 329,972        | 542,949    |            |
| Food Services                    | 389,099             | 404,526        | 582,969    |            |
| Capital Improvements             | O                   | 380,785        | 1,200,000  |            |
| Debt Services                    | O                   | O              | 0          |            |
| Other Costs                      | 108,872             | 118,739        | 226,609    |            |
| Total Expenditures*              | 13,835,754          | 13,722,966     | 16,829,107 |            |
|                                  |                     |                |            |            |



\*The funds that are included in the categories above are: General, Supplemental General, Bilingual Education, At Risk(4yr Old), At Risk(K-12), Virtual Education, Capital Outlay, Driver Education, Extraordinary School Program, Summer School, Special Education, Vocational Education, Professional Development, Bond & Interest#1, Bond & Interest#1, No-Fund Warrant, Special Assessment, Parent Education, School Retirement, Student Materials Revolving & Textbook Rental, Tuition Reimbursement, Gifts/Grants, KPERS Special Retirement Contribution, Contingency, Special Liability Expense, Federal Funds, Adult Education, Adult Supplemental Education, Activity Fund and Special Education Coop Fund.

| Total Expenditures Ar