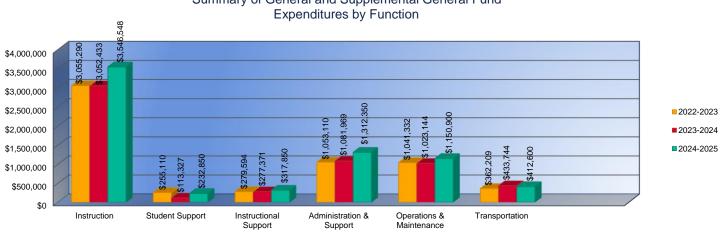

| 17%   | -2%    | \$1,150,900 | 17%   | 12%    |
| Transportation           | \$362,209   | 6%    | \$433,744   | 7%    | 20%    | \$412,600   | 6%    | -5%    |
| Capital Improvements     | \$0         | 0%    | \$0         | 0%    | 0%     | \$0         | 0%    | 0%     |
| Other Costs              | \$0         | \$0   | \$0         | \$0   | 0%     | \$0         | 0%    | 0%     |
| Total Expenditures       | \$6,046,645 | 100%  | \$5,981,988 | 100%  | -1%    | \$6,973,098 | 100%  | 17%    |
| Amount per Pupil         | \$7,540     |       | \$7,219     |       | -4%    | \$8,452     |       | 17%    |

\*The Summary of General and Supplemental General Fund Expenditures by Function comes from pages 6-13 and is the sum of the "General Fund" and "Supplemental General Fund" line items.



# Summary of General and Supplemental General Fund

|                                 | 2022-2023    |
|---------------------------------|--------------|
|                                 | Actual       |
| General                         | \$3,035,796  |
| Federal Funds                   | \$613,751    |
| Supplemental General            | \$19,494     |
| Preschool-Aged At-Risk          | \$140,000    |
| At-Risk Education Fund          | \$808,606    |
| Bilingual Education             | \$3,048      |
| Virtual Education               | \$0          |
| Capital Outlay                  | \$92,912     |
| Driver Education                | \$21,551     |
| Declining Enrollment            | \$0          |
| Extraordinary School Program    | \$0          |
| Food Service