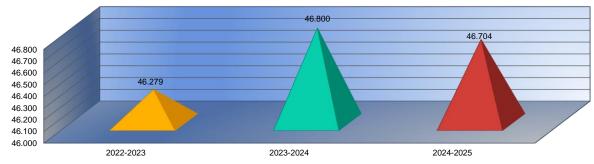

|
| 0.000     |
| 0.000     |
| 0.000     |
| 0.000     |
| 0.000     |
| 0.000     |
| 0.000     |
| 0.000     |
| 0.000     |
| 0.000     |
| 46.800    |
| 0.000     |
| 0.000     |
| 0.000     |
| 0.000     |
| 0.000     |
| 0.000     |

| 2024-2025 |        |
|-----------|--------|
| Budget    |        |
|           | 20.000 |
|           | 18.704 |
|           | 0.000  |
|           | 8.000  |
|           | 0.000  |
|           | 0.000  |
|           | 0.000  |
|           | 0.000  |
|           | 0.000  |
|           | 0.000  |
|           | 0.000  |
|           | 0.000  |
|           | 0.000  |
|           | 0.000  |
|           | 46.704 |
|           | 0.000  |
|           | 0.000  |
|           | 0.000  |
|           | 0.000  |
|           | 0.000  |
|           | 0.000  |





#### 2024-2025 | USD #273

#### **Other Information**



#### **Assessed Valuation**



Total USD Debt



#### **Salaries**

|                                                                                                                                                                                                                                                                                                                                                                                                                                                                                                                                                                                                                                                                                               |