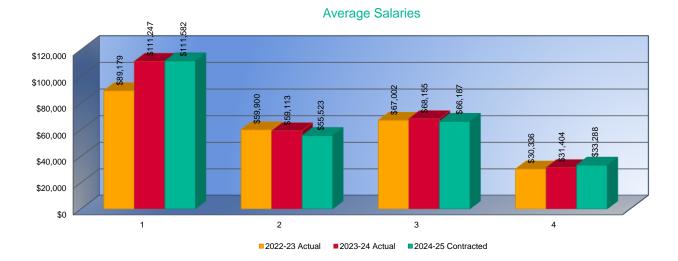

ract should be reported as 1.0; FTE for Principals with a 10-12 month contract should be reported as 1.0; FTE for Superintendents with a 12 month contract should be reported as 1.0.

\*\*FTE of 1.0 for Non-Licensed Administrators, Classified Personnel and Substitutes/Temporary should be based upon 2,080 hours.

\*\*\*Employee reduction plans include benefits received by employees under a Section 125 Salary Reduction Agreement. Does not include social security, workers' compensation, and unemployment insurance.

\*\*\*\*Board paid fringe benefits (employer paid) include group life, group health, disability income, accidental death and dismemberment, and hospital surgical, and/or medical expense insurance. Does not include social security, workers' compensation, and unemployment insurance.



# Public School District Reports

# KSDE's Data Central

## Kansas K-12 Reports

- Attendance & Enrollment
- Inclement Weather & In-Service Date
- Graduate & Dropout
- Crime

# School Finance Reports

### Warehouse

- Assessed Valuation
- Cash Balance
- Headcount Enrollment
- Mill Levies
- Personnel (Certified & Non-Certified)
- Salary
- Bond
- State Foundation Aid & LOB
- Expenditure
- Kindergarten Formats
- Meal Pricing
- Expenditure
- Pupil to Teacher Ratio
- Transportation

# Kansas State Building Report Card

- Attendance Rate
- IDEA Performance Plan
- Performance Level
- School Violence
- Assessments (NAEP)
  - Reading
  - Mathematics
- Enrollment
- ACT Scores

- Building
- Personnel (Certified & Non-Certified)
- Suspension & Expulsion
- Transportation

Comparitive Performance & Fi