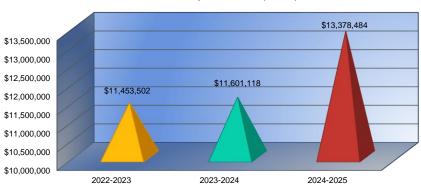

#### Summary of Total Expenditures by Function (All Funds)

#### 2024-2025 | USD #273

| Actual              | Total                                                                                                                                                                                                                                       | Actual                                                                                                                                                                                                                                                                   | Total                                                                                                                                                                                                                                                                                                                                                                                                                                                                                                                                                      | Change                                                                                                                                                                                                                                                                                                                                                                                                                                                                                                | Budget                                                                                                                                                                                                                                                                                                                                                                                                                                                                                                                                                                                                                                                                                                                                                                                | Total                                                                                                                                                                                                                                                                                                                                                                                                                                                                                                                                                                                                                                                                                                                                                                                                                                                                         | Change                                                                                                                                                                                                                                                                                                                                                                                                                                                                                                                                                                                                                                                                                                                                                                        |  |
|---------------------|---------------------------------------------------------------------------------------------------------------------------------------------------------------------------------------------------------------------------------------------|--------------------------------------------------------------------------------------------------------------------------------------------------------------------------------------------------------------------------------------------------------------------------|------------------------------------------------------------------------------------------------------------------------------------------------------------------------------------------------------------------------------------------------------------------------------------------------------------------------------------------------------------------------------------------------------------------------------------------------------------------------------------------------------------------------------------------------------------|-------------------------------------------------------------------------------------------------------------------------------------------------------------------------------------------------------------------------------------------------------------------------------------------------------------------------------------------------------------------------------------------------------------------------------------------------------------------------------------------------------|---------------------------------------------------------------------------------------------------------------------------------------------------------------------------------------------------------------------------------------------------------------------------------------------------------------------------------------------------------------------------------------------------------------------------------------------------------------------------------------------------------------------------------------------------------------------------------------------------------------------------------------------------------------------------------------------------------------------------------------------------------------------------------------|-------------------------------------------------------------------------------------------------------------------------------------------------------------------------------------------------------------------------------------------------------------------------------------------------------------------------------------------------------------------------------------------------------------------------------------------------------------------------------------------------------------------------------------------------------------------------------------------------------------------------------------------------------------------------------------------------------------------------------------------------------------------------------------------------------------------------------------------------------------------------------|-------------------------------------------------------------------------------------------------------------------------------------------------------------------------------------------------------------------------------------------------------------------------------------------------------------------------------------------------------------------------------------------------------------------------------------------------------------------------------------------------------------------------------------------------------------------------------------------------------------------------------------------------------------------------------------------------------------------------------------------------------------------------------|--|
| \$11,453,502        | 65%                                                                                                                                                                                                                                         | \$11,601,118                                                                                                                                                                                                                                                             | 62%                                                                                                                                                                                                                                                                                                                                                                                                                                                                                                                                                        | 1%                                                                                                                                                                                                                                                                                                                                                                                                                                                                                                    | \$13,378,484                                                                                                                                                                                                                                                                                                                                                                                                                                                                                                                                                                                                                                                                                                                                                                          | 59%                                                                                                                                                                                                                                                                                                                                                                                                                                                                                                                                                                                                                                                                                                                                                                                                                                                                           | 15%                                                                                                                                                                                                                                                                                                                                                                                                                                                                                                                                                                                                                                                                                                                                                                           |  |
| \$1,670,766         | 9%                                                                                                                                                                                                                                          | \$1,573,987                                                                                                                                                                                                                                                              | 8%                                                                                                                                                                                                                                                                                                                                                                                                                                                                                                                                                         | -6%                                                                                                                                                                                                                                                                                                                                                                                                                                                                                                   | \$2,227,446                                                                                                                                                                                                                                                                                                                                                                                                                                                                                                                                                                                                                                                                                                                                                                           | 10%                                                                                                                                                                                                                                                                                                                                                                                                                                                                                                                                                                                                                                                                                                                                                                                                                                                                           | 42%                                                                                                                                                                                                                                                                                                                                                                                                                                                                                                                                                                                                                                                                                                                                                                           |  |
| \$444,667           | 3%                                                                                                                                                                                                                                          | \$441,045                                                                                                                                                                                                                                                                | 2%                                                                                                                                                                                                                                                                                                                                                                                                                                                                                                                                                         | -1%                                                                                                                                                                                                                                                                                                                                                                                                                                                                                                   | \$722,150                                                                                                                                                                                                                                                                                                                                                                                                                                                                                                                                                                                                                                                                                                                                                                             | 3%                                                                                                                                                                                                                                                                                                                                                                                                                                                                                                                                                                                                                                                                                                                                                                                                                                                                            | 64%                                                                                                                                                                                                                                                                                                                                                                                                                                                                                                                                                                                                                                                                                                                                                                           |  |
| \$1,818,553         | 10%                                                                                                                                                                                                                                         | \$1,885,291                                                                                                                                                                                                                                                              | 10%                                                                                                                                                                                                                                                                                                                                                                                                                                                                                                                                                        | 4%                                                                                                                                                                                                                                                                                                                                                                                                                                                                                                    | \$2,314,100                                                                                                                                                                                                                                                                                                                                                                                                                                                                                                                                                                                                                                                                                                                                                                           | 10%                                                                                                                                                                                                                                                                                                                                                                                                                                                                                                                                                                                                                                                                                                                                                                                                                                                                           | 23%                                                                                                                                                                                                                                                                                                                                                                                                                                                                                                                                                                                                                                                                                                                                                                           |  |
| \$1,166,710         | 7%                                                                                                                                                                                                                                          | \$1,358,678                                                                                                                                                                                                                                                              | 7%                                                                                                                                                                                                                                                                                                                                                                                                                                                                                                                                                         | 16%                                                                                                                                                                                                                                                                                                                                                                                                                                                                                                   | \$1,638,680                                                                                                                                                                                                                                                                                                                                                                                                                                                                                                                                                                                                                                                                                                                                                                           | 7%                                                                                                                                                                                                                                                                                                                                                                                                                                                                                                                                                                                                                                                                                                                                                                                                                                                                            | 21%                                                                                                                                                                                                                                                                                                                                                                                                                                                                                                                                                                                                                                                                                                                                                                           |  |
| \$474,631           | 3%                                                                                                                                                                                                                                          | \$651,122                                                                                                                                                                                                                                                                | 3%                                                                                                                                                                                                                                                                                                                                                                                                                                                                                                                                                         | 37%                                                                                                                                                                                                                                                                                                                                                                                                                                                                                                   | \$810,844                                                                                                                                                                                                                                                                                                                                                                                                                                                                                                                                                                                                                                                                                                                                                                             | 4%                                                                                                                                                                                                                                                                                                                                                                                                                                                                                                                                                                                                                                                                                                                                                                                                                                                                            | 25%                                                                                                                                                                                                                                                                                                                                                                                                                                                                                                                                                                                                                                                                                                                                                                           |  |
| \$540,142           | 3%                                                                                                                                                                                                                                          | \$593,477                                                                                                                                                                                                                                                                | 3%                                                                                                                                                                                                                                                                                                                                                                                                                                                                                                                                                         | 10%                                                                                                                                                                                                                                                                                                                                                                                                                                                                                                   | \$721,553                                                                                                                                                                                                                                                                                                                                                                                                                                                                                                                                                                                                                                                                                                                                                                             | 3%                                                                                                                                                                                                                                                                                                                                                                                                                                                                                                                                                                                                                                                                                                                                                                                                                                                                            | 22%                                                                                                                                                                                                                                                                                                                                                                                                                                                                                                                                                                                                                                                                                                                                                                           |  |
| \$55,627            | 0%                                                                                                                                                                                                                                          | \$689,547                                                                                                                                                                                                                                                                | 4%                                                                                                                                                                                                                                                                                                                                                                                                                                                                                                                                                         | 1140%                                                                                                                                                                                                                                                                                                                                                                                                                                                                                                 | \$935,000                                                                                                                                                                                                                                                                                                                                                                                                                                                                                                                                                                                                                                                                                                                                                                             | 4%                                                                                                                                                                                                                                                                                                                                                                                                                                                                                                                                                                                                                                                                                                                                                                                                                                                                            | 36%                                                                                                                                                                                                                                                                                                                                                                                                                                                                                                                                                                                                                                                                                                                                                                           |  |
| \$0                 | 0%                                                                                                                                                                                                                                          | \$0                                                                                                                                                                                                                                                                      | 0%                                                                                                                                                                                                                                                                                                                                                                                                                                                                                                                                                         | 0%                                                                                                                                                                                                                                                                                                                                                                                                                                                                                                    | \$0                                                                                                                                                                                                                                                                                                                                                                                                                                                                                                                                                                                                                                                                                                                                                                                   | 0%                                                                                                                                                                                                                                                                                                                                                                                                                                                                                                                                                                                                                                                                                                                                                                                                                                                                            | 0%                                                                                                                                                                                                                                                                                                                                                                                                                                                                                                                                                                                                                                                                                                                                                                            |  |
| \$0                 | 0%                                                                                                                                                                                                                                          | \$0                                                                                                                                                                                                                                                                      | 0%                                                                                                                                                                                                                                                                                                                                                                                                                                                                                                                                                         | 0%                                                                                                                                                                                                                                                                                                                                                                                                                                                                                                    | \$0                                                                                                                                                                                                                                                                                                                                                                                                                                                                                                                                                                                                                                                                                                                                                                                   | 0%                                                                                                                                                                                                                                                                                                                                                                                                                                                                                                                                                                                                                                                                                                                                                                                                                                                                            | 0%                                                                                                                                                                                                                                                                                                                                                                                                                                                                                                                                                                                                                                                                                                                                                                            |  |
| 17,624,598          | 100%                                                                                                                                                                                                                                        | \$18,794,265                                                                                                                                                                                                                                                             | 100%                                                                                                                                                                                                                                                                                                                                                                                                                                                                                                                                                       | 7%                                                                                                                                                                                                                                                                                                                                                                                                                                                                                                    | \$22,748,257                                                                                                                                                                                                                                                                                                                                                                                                                                                                                                                                                                                                                                                                                                                                                                          | 100%                                                                                                                                                                                                                                                                                                                                                                                                                                                                                                                                                                                                                                                                                                                                                                                                                                                                          | 21%                                                                                                                                                                                                                                                                                                                                                                                                                                                                                                                                                                                                                                                                                                                                                                           |  |
| \$21,979            |                                                                                                                                                                                                                                             | \$22,679                                                                                                                                                                                                                                                                 |                                                                                                                                                                                                                                                                                                                                                                                                                                                                                                                                                            | 3%                                                                                                                                                                                                                                                                                                                                                                                                                                                                                                    | \$27,574                                                                                                                                                                                                                                                                                                                                                                                                                                                                                                                                                                                                                                                                                                                                                                              |                                                                                                                                                                                                                                                                                                                                                                                                                                                                                                                                                                                                                                                                                                                                                                                                                                                                               | 22%                                                                                                                                                                                                                                                                                                                                                                                                                                                                                                                                                                                                                                                                                                                                                                           |  |
| \$17,409,860        | 100%                                                                                                                                                                                                                                        | \$17,742,899                                                                                                                                                                                                                                                             | 100%                                                                                                                                                                                                                                                                                                                                                                                                                                                                                                                                                       | 2%                                                                                                                                                                                                                                                                                                                                                                                                                                                                                                    | \$20,862,085                                                                                                                                                                                                                                                                                                                                                                                                                                                                                                                                                                                                                                                                                                                                                                          | 100%                                                                                                                                                                                                                                                                                                                                                                                                                                                                                                                                                                                                                                                                                                                                                                                                                                                                          | 18%                                                                                                                                                                                                                                                                                                                                                                                                                                                                                                                                                                                                                                                                                                                                                                           |  |
| \$21,711            |                                                                                                                                                                                                                                             | \$21,411                                                                                                                                                                                                                                                                 |                                                                                                                                                                                                                                                                                                                                                                                                                                                                                                                                                            | -1%                                                                                                                                                                                                                                                                                                                                                                                                                                                                                                   | \$25,287                                                                                                                                                                                                                                                                                                                                                                                                                                                                                                                                                                                                                                                                                                                                                                              |                                                                                                                                                                                                                                                                                                                                                                                                                                                                                                                                                                                                                                                                                                                                                                                                                                                                               | 18%                                                                                                                                                                                                                                                                                                                                                                                                                                                                                                                                                                                                                                                                                                                                                                           |  |
| uction <sup>3</sup> | -                                                                                                                                                                                                                                           |                                                                                                                                                                                                                                                                          |                                                                                                                                                                                                                                                                                                                                                                                                                                                                                                                                                            |                                                                                                                                                                                                                                                                                                                                                                                                                                                                                                       |                                                                                                                                                                                                                                                                                                                                                                                                                                                                                                                                                                                                                                                                                                                                                                                       |                                                                                                                                                                                                                                                                                                                                                                                                                                                                                                                                                                                                                                                                                                                                                                                                                                                                               |                                                                                                                                                                                                                                                                                                                                                                                                                                                                                                                                                                                                                                                                                                                                                                               |  |
| \$11,360,590        | 64%                                                                                                                                                                                                                                         | \$11,470,604                                                                                                                                                                                                                                                             | 61%                                                                                                                                                                                                                                                                                                                                                                                                                                                                                                                                                        | -3%                                                                                                                                                                                                                                                                                                                                                                                                                                                                                                   | \$13,181,482                                                                                                                                                                                                                                                                                                                                                                                                                                                                                                                                                                                                                                                                                                                                                                          | 58%                                                                                                                                                                                                                                                                                                                                                                                                                                                                                                                                                                                                                                                                                                                                                                                                                                                                           | -3%                                                                                                                                                                                                                                                                                                                                                                                                                                                                                                                                                                                                                                                                                                                                                                           |  |
| \$11,360,590        | 65%                                                                                                                                                                                                                                         | \$11,470,604                                                                                                                                                                                                                                                             | 65%                                                                                                                                                                                                                                                                                                                                                                                                                                                                                                                                                        | 0%                                                                                                                                                                                                                                                                                                                                                                                                                                                                                                    | \$13,181,482                                                                                                                                                                                                                                                                                                                                                                                                                                                                                                                                                                                                                                                                                                                                                                          | 63%                                                                                                                                                                                                                                                                                                                                                                                                                                                                                                                                                                                                                                                                                                                                                                                                                                                                           | -2%                                                                                                                                                                                                                                                                                                                                                                                                                                                                                                                                                                                                                                                                                                                                                                           |  |
|                     | \$11,453,502<br>\$1,670,766<br>\$444,667<br>\$1,818,553<br>\$1,166,710<br>\$474,631<br>\$540,142<br>\$55,627<br>\$0<br>\$0<br><b>17,624,598</b><br>\$21,979<br><b>\$17,409,860</b><br>\$21,711<br><b>iction<sup>3</sup></b><br>\$11,360,590 | \$11,453,502 65%<br>\$1,670,766 9%<br>\$444,667 3%<br>\$1,818,553 10%<br>\$1,166,710 7%<br>\$474,631 3%<br>\$540,142 3%<br>\$55,627 0%<br>\$0 0%<br>\$0 0%<br>\$17,624,598 100%<br>\$21,979<br>\$17,409,860 100%<br>\$21,711<br>Inction <sup>3</sup><br>\$11,360,590 64% | \$11,453,502     65%     \$11,601,118       \$1,670,766     9%     \$1,573,987       \$444,667     3%     \$441,045       \$1,818,553     10%     \$1,885,291       \$1,166,710     7%     \$1,358,678       \$474,631     3%     \$651,122       \$540,142     3%     \$593,477       \$55,627     0%     \$689,547       \$0     0%     \$0       \$1,624,598     100%     \$18,794,265       \$21,979     \$22,679     \$22,679       \$17,409,860     100%     \$17,742,899       \$21,711     \$21,411       iction <sup>3</sup> \$11,360,590     64% | \$11,453,502   65%   \$11,601,118   62%     \$1,670,766   9%   \$1,573,987   8%     \$444,667   3%   \$441,045   2%     \$1,818,553   10%   \$1,885,291   10%     \$1,166,710   7%   \$1,358,678   7%     \$474,631   3%   \$651,122   3%     \$540,142   3%   \$593,477   3%     \$556,627   0%   \$689,547   4%     \$0   0%   \$0   0%     \$1,624,598   100%   \$18,794,265   100%     \$21,979   \$22,679   \$21,711   \$21,411     Inction <sup>3</sup> \$11,360,590   64%   \$11,470,604   61% | \$11,453,502     65%     \$11,601,118     62%     1%       \$1,670,766     9%     \$1,573,987     8%     -6%       \$444,667     3%     \$441,045     2%     -1%       \$1,818,553     10%     \$1,885,291     10%     4%       \$1,166,710     7%     \$1,358,678     7%     16%       \$474,631     3%     \$651,122     3%     37%       \$540,142     3%     \$593,477     3%     10%       \$556,627     0%     \$689,547     4%     1140%       \$0     0%     \$0     0%     0%       \$1,624,598     100%     \$18,794,265     100%     7%       \$21,979     \$22,679     3%     3%       \$17,409,860     100%     \$17,742,899     100%     2%       \$21,711     \$21,411     -1%     11%       iction <sup>3</sup> \$11,360,590     64%     \$11,470,604     61%     -3% | \$11,453,502     65%     \$11,601,118     62%     1%     \$13,378,484       \$1,670,766     9%     \$1,573,987     8%     -6%     \$2,227,446       \$444,667     3%     \$441,045     2%     -1%     \$722,150       \$1,818,553     10%     \$1,885,291     10%     4%     \$2,314,100       \$1,166,710     7%     \$1,358,678     7%     16%     \$1,638,680       \$474,631     3%     \$651,122     3%     37%     \$810,844       \$540,142     3%     \$593,477     3%     10%     \$721,553       \$55,627     0%     \$689,547     4%     1140%     \$935,000       \$0     0%     \$0     0%     \$0     \$0       \$0     0%     \$0     0%     \$0     \$0       \$0     0%     \$0     0%     \$0     \$0     \$0       \$1,624,598     100%     \$18,794,265     100%     \$22,774     \$21,979     \$22,679     \$3%     \$27,574       \$17,409,860     100% | \$11,453,502   65%   \$11,601,118   62%   1%   \$13,378,484   59%     \$1,670,766   9%   \$1,573,987   8%   -6%   \$2,227,446   10%     \$444,667   3%   \$441,045   2%   -1%   \$722,150   3%     \$1,818,553   10%   \$1,885,291   10%   4%   \$2,314,100   10%     \$1,166,710   7%   \$1,358,678   7%   16%   \$1,638,680   7%     \$474,631   3%   \$651,122   3%   37%   \$810,844   4%     \$540,142   3%   \$593,477   3%   10%   \$721,553   3%     \$55,627   0%   \$689,547   4%   1140%   \$935,000   4%     \$0   0%   \$0   0%   \$0   0%   0%   0%     \$0   0%   \$0   0%   \$0   0%   0%   0%     \$1,628,598   100%   \$18,794,265   100%   \$22,748,257   100%     \$21,979   \$22,679   3%   \$22,7574   \$17,409,860   100%   \$17,742,899   100%   \$20 |  |