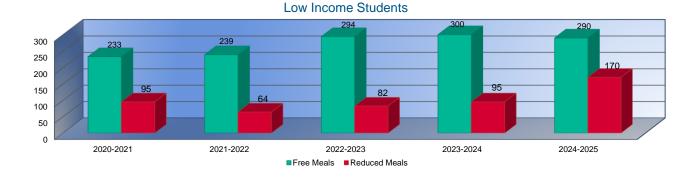

--|-----------|--------|
|                                             | Actual    | Actual    | Change | Actual    | Change | Actual    | Change | Budget    | Change |
| FTE Enrollment (excl. Virtual) <sup>1</sup> | 749.4     | 774.3     | 3%     | 801.9     | 4%     | 828.7     | 3%     | 825.0     | 0%     |
| Free Meal Student Headcount                 | 233       | 239       | 3%     | 294       | 23%    | 300       | 2%     | 290       | -3%    |
| Reduced Meal Student Headcount              | 95        | 64        | -33%   | 82        | 28%    | 95        | 16%    | 170       | 79%    |

1. FTE Enrollment includes 9/20 and 2/20 counts, Preschool-Aged At-Risk (4 year olds). Beginning in the 2017-2018 school year, full-day Kindergarten is funded as 1.0 FTE. KAMS FTE is excluded.







|                                     | 2022-2023 |
|-------------------------------------|-----------|
|                                     | Actual    |
| General                             | 20.000    |
| Supplemental General                | 18.617    |
| Adult Education                     | 0.000     |
| Capital Outlay                      | 7.662     |
| Declining Enrollment                | 0.000     |
| Cost of Living                      | 0.000     |
| Special Liability                   | 0.000     |
| School Retirement                   | 0.000     |
| Extraordinary Growth Facilities     | 0.000     |
| Bond and Interest #1                | 0.000     |
| Bond and Interest #2                | 0.000     |
| No Fund Warrant                     | 0.000     |
| Special Assessme