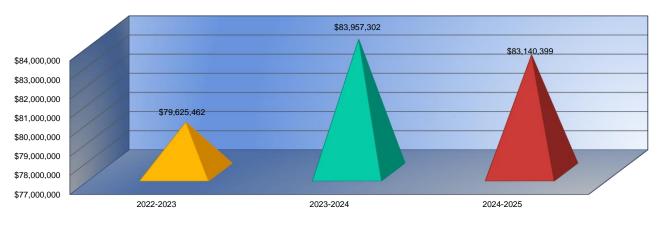

|
| 0.000     |
| 0.000     |
| 0.000     |
| 0.000     |
| 46.800    |
| 0.000     |
| 0.000     |
| 0.000     |
| 0.000     |
| 0.000     |
| 0.000     |

| 2024-2025 |        |
|-----------|--------|
| Budget    |        |
|           | 20.000 |
|           | 18.704 |
|           | 0.000  |
|           | 8.000  |
|           | 0.000  |
|           | 0.000  |
|           | 0.000  |
|           | 0.000  |
|           | 0.000  |
|           | 0.000  |
|           | 0.000  |
|           | 0.000  |
|           | 0.000  |
|           | 0.000  |
|           | 46.704 |
|           | 0.000  |
|           | 0.000  |
|           | 0.000  |
|           | 0.000  |
|           | 0.000  |
|           | 0.000  |





#### 2024-2025 | USD #273

#### **Other Information**



#### **Assessed Valuation**



Total USD Debt



#### **Salaries**

|                                                                                                                                                                                                                                                                                                                                                                                                                                                                                                                                                                                                                                                                                               | 2022-23 Actual |              |                | 2023-24 Actual |              |