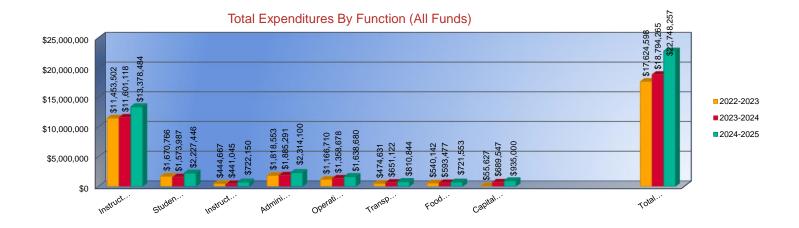

#### 2024-2025 | USD #273

| Actual              | Total                                                                                                                                                                                                                                       | Actual                                                                                                                                                                                                                                                                   | Total                                                                                                                                                                                                                                                                                                                                                                                                                                                                                                                                                      | Change                                                                                                                                                                                                                                                                                                                                                                                                                                                                                                | Budget                                                                                                                                                                                                                                                                                                                                                                                                                                                                                                                                                                                                                                                                                                                                                                                | Total                                                                                                                                                                                                                                                                                                                                                                                                                                                                                                                                                                                                                                                                                                                                                                                                                                                                         | Change                                                                                                                                                                                                                                                                                                                                                                                                                                                                                                                                                                                                                                                                                                                                                                        |  |
|---------------------|---------------------------------------------------------------------------------------------------------------------------------------------------------------------------------------------------------------------------------------------|--------------------------------------------------------------------------------------------------------------------------------------------------------------------------------------------------------------------------------------------------------------------------|------------------------------------------------------------------------------------------------------------------------------------------------------------------------------------------------------------------------------------------------------------------------------------------------------------------------------------------------------------------------------------------------------------------------------------------------------------------------------------------------------------------------------------------------------------|-------------------------------------------------------------------------------------------------------------------------------------------------------------------------------------------------------------------------------------------------------------------------------------------------------------------------------------------------------------------------------------------------------------------------------------------------------------------------------------------------------|---------------------------------------------------------------------------------------------------------------------------------------------------------------------------------------------------------------------------------------------------------------------------------------------------------------------------------------------------------------------------------------------------------------------------------------------------------------------------------------------------------------------------------------------------------------------------------------------------------------------------------------------------------------------------------------------------------------------------------------------------------------------------------------|-------------------------------------------------------------------------------------------------------------------------------------------------------------------------------------------------------------------------------------------------------------------------------------------------------------------------------------------------------------------------------------------------------------------------------------------------------------------------------------------------------------------------------------------------------------------------------------------------------------------------------------------------------------------------------------------------------------------------------------------------------------------------------------------------------------------------------------------------------------------------------|-------------------------------------------------------------------------------------------------------------------------------------------------------------------------------------------------------------------------------------------------------------------------------------------------------------------------------------------------------------------------------------------------------------------------------------------------------------------------------------------------------------------------------------------------------------------------------------------------------------------------------------------------------------------------------------------------------------------------------------------------------------------------------|--|
| \$11,453,502        | 65%                                                                                                                                                                                                                                         | \$11,601,118                                                                                                                                                                                                                                                             | 62%                                                                                                                                                                                                                                                                                                                                                                                                                                                                                                                                                        | 1%                                                                                                                                                                                                                                                                                                                                                                                                                                                                                                    | \$13,378,484                                                                                                                                                                                                                                                                                                                                                                                                                                                                                                                                                                                                                                                                                                                                                                          | 59%                                                                                                                                                                                                                                                                                                                                                                                                                                                                                                                                                                                                                                                                                                                                                                                                                                                                           | 15%                                                                                                                                                                                                                                                                                                                                                                                                                                                                                                                                                                                                                                                                                                                                                                           |  |
| \$1,670,766         | 9%                                                                                                                                                                                                                                          | \$1,573,987                                                                                                                                                                                                                                                              | 8%                                                                                                                                                                                                                                                                                                                                                                                                                                                                                                                                                         | -6%                                                                                                                                                                                                                                                                                                                                                                                                                                                                                                   | \$2,227,446                                                                                                                                                                                                                                                                                                                                                                                                                                                                                                                                                                                                                                                                                                                                                                           | 10%                                                                                                                                                                                                                                                                                                                                                                                                                                                                                                                                                                                                                                                                                                                                                                                                                                                                           | 42%                                                                                                                                                                                                                                                                                                                                                                                                                                                                                                                                                                                                                                                                                                                                                                           |  |
| \$444,667           | 3%                                                                                                                                                                                                                                          | \$441,045                                                                                                                                                                                                                                                                | 2%                                                                                                                                                                                                                                                                                                                                                                                                                                                                                                                                                         | -1%                                                                                                                                                                                                                                                                                                                                                                                                                                                                                                   | \$722,150                                                                                                                                                                                                                                                                                                                                                                                                                                                                                                                                                                                                                                                                                                                                                                             | 3%                                                                                                                                                                                                                                                                                                                                                                                                                                                                                                                                                                                                                                                                                                                                                                                                                                                                            | 64%                                                                                                                                                                                                                                                                                                                                                                                                                                                                                                                                                                                                                                                                                                                                                                           |  |
| \$1,818,553         | 10%                                                                                                                                                                                                                                         | \$1,885,291                                                                                                                                                                                                                                                              | 10%                                                                                                                                                                                                                                                                                                                                                                                                                                                                                                                                                        | 4%                                                                                                                                                                                                                                                                                                                                                                                                                                                                                                    | \$2,314,100                                                                                                                                                                                                                                                                                                                                                                                                                                                                                                                                                                                                                                                                                                                                                                           | 10%                                                                                                                                                                                                                                                                                                                                                                                                                                                                                                                                                                                                                                                                                                                                                                                                                                                                           | 23%                                                                                                                                                                                                                                                                                                                                                                                                                                                                                                                                                                                                                                                                                                                                                                           |  |
| \$1,166,710         | 7%                                                                                                                                                                                                                                          | \$1,358,678                                                                                                                                                                                                                                                              | 7%                                                                                                                                                                                                                                                                                                                                                                                                                                                                                                                                                         | 16%                                                                                                                                                                                                                                                                                                                                                                                                                                                                                                   | \$1,638,680                                                                                                                                                                                                                                                                                                                                                                                                                                                                                                                                                                                                                                                                                                                                                                           | 7%                                                                                                                                                                                                                                                                                                                                                                                                                                                                                                                                                                                                                                                                                                                                                                                                                                                                            | 21%                                                                                                                                                                                                                                                                                                                                                                                                                                                                                                                                                                                                                                                                                                                                                                           |  |
| \$474,631           | 3%                                                                                                                                                                                                                                          | \$651,122                                                                                                                                                                                                                                                                | 3%                                                                                                                                                                                                                                                                                                                                                                                                                                                                                                                                                         | 37%                                                                                                                                                                                                                                                                                                                                                                                                                                                                                                   | \$810,844                                                                                                                                                                                                                                                                                                                                                                                                                                                                                                                                                                                                                                                                                                                                                                             | 4%                                                                                                                                                                                                                                                                                                                                                                                                                                                                                                                                                                                                                                                                                                                                                                                                                                                                            | 25%                                                                                                                                                                                                                                                                                                                                                                                                                                                                                                                                                                                                                                                                                                                                                                           |  |
| \$540,142           | 3%                                                                                                                                                                                                                                          | \$593,477                                                                                                                                                                                                                                                                | 3%                                                                                                                                                                                                                                                                                                                                                                                                                                                                                                                                                         | 10%                                                                                                                                                                                                                                                                                                                                                                                                                                                                                                   | \$721,553                                                                                                                                                                                                                                                                                                                                                                                                                                                                                                                                                                                                                                                                                                                                                                             | 3%                                                                                                                                                                                                                                                                                                                                                                                                                                                                                                                                                                                                                                                                                                                                                                                                                                                                            | 22%                                                                                                                                                                                                                                                                                                                                                                                                                                                                                                                                                                                                                                                                                                                                                                           |  |
| \$55,627            | 0%                                                                                                                                                                                                                                          | \$689,547                                                                                                                                                                                                                                                                | 4%                                                                                                                                                                                                                                                                                                                                                                                                                                                                                                                                                         | 1140%                                                                                                                                                                                                                                                                                                                                                                                                                                                                                                 | \$935,000                                                                                                                                                                                                                                                                                                                                                                                                                                                                                                                                                                                                                                                                                                                                                                             | 4%                                                                                                                                                                                                                                                                                                                                                                                                                                                                                                                                                                                                                                                                                                                                                                                                                                                                            | 36%                                                                                                                                                                                                                                                                                                                                                                                                                                                                                                                                                                                                                                                                                                                                                                           |  |
| \$0                 | 0%                                                                                                                                                                                                                                          | \$0                                                                                                                                                                                                                                                                      | 0%                                                                                                                                                                                                                                                                                                                                                                                                                                                                                                                                                         | 0%                                                                                                                                                                                                                                                                                                                                                                                                                                                                                                    | \$0                                                                                                                                                                                                                                                                                                                                                                                                                                                                                                                                                                                                                                                                                                                                                                                   | 0%                                                                                                                                                                                                                                                                                                                                                                                                                                                                                                                                                                                                                                                                                                                                                                                                                                                                            | 0%                                                                                                                                                                                                                                                                                                                                                                                                                                                                                                                                                                                                                                                                                                                                                                            |  |
| \$0                 | 0%                                                                                                                                                                                                                                          | \$0                                                                                                                                                                                                                                                                      | 0%                                                                                                                                                                                                                                                                                                                                                                                                                                                                                                                                                         | 0%                                                                                                                                                                                                                                                                                                                                                                                                                                                                                                    | \$0                                                                                                                                                                                                                                                                                                                                                                                                                                                                                                                                                                                                                                                                                                                                                                                   | 0%                                                                                                                                                                                                                                                                                                                                                                                                                                                                                                                                                                                                                                                                                                                                                                                                                                                                            | 0%                                                                                                                                                                                                                                                                                                                                                                                                                                                                                                                                                                                                                                                                                                                                                                            |  |
| 17,624,598          | 100%                                                                                                                                                                                                                                        | \$18,794,265                                                                                                                                                                                                                                                             | 100%                                                                                                                                                                                                                                                                                                                                                                                                                                                                                                                                                       | 7%                                                                                                                                                                                                                                                                                                                                                                                                                                                                                                    | \$22,748,257                                                                                                                                                                                                                                                                                                                                                                                                                                                                                                                                                                                                                                                                                                                                                                          | 100%                                                                                                                                                                                                                                                                                                                                                                                                                                                                                                                                                                                                                                                                                                                                                                                                                                                                          | 21%                                                                                                                                                                                                                                                                                                                                                                                                                                                                                                                                                                                                                                                                                                                                                                           |  |
| \$21,979            |                                                                                                                                                                                                                                             | \$22,679                                                                                                                                                                                                                                                                 |                                                                                                                                                                                                                                                                                                                                                                                                                                                                                                                                                            | 3%                                                                                                                                                                                                                                                                                                                                                                                                                                                                                                    | \$27,574                                                                                                                                                                                                                                                                                                                                                                                                                                                                                                                                                                                                                                                                                                                                                                              |                                                                                                                                                                                                                                                                                                                                                                                                                                                                                                                                                                                                                                                                                                                                                                                                                                                                               | 22%                                                                                                                                                                                                                                                                                                                                                                                                                                                                                                                                                                                                                                                                                                                                                                           |  |
| \$17,409,860        | 100%                                                                                                                                                                                                                                        | \$17,742,899                                                                                                                                                                                                                                                             | 100%                                                                                                                                                                                                                                                                                                                                                                                                                                                                                                                                                       | 2%                                                                                                                                                                                                                                                                                                                                                                                                                                                                                                    | \$20,862,085                                                                                                                                                                                                                                                                                                                                                                                                                                                                                                                                                                                                                                                                                                                                                                          | 100%                                                                                                                                                                                                                                                                                                                                                                                                                                                                                                                                                                                                                                                                                                                                                                                                                                                                          | 18%                                                                                                                                                                                                                                                                                                                                                                                                                                                                                                                                                                                                                                                                                                                                                                           |  |
| \$21,711            |                                                                                                                                                                                                                                             | \$21,411                                                                                                                                                                                                                                                                 |                                                                                                                                                                                                                                                                                                                                                                                                                                                                                                                                                            | -1%                                                                                                                                                                                                                                                                                                                                                                                                                                                                                                   | \$25,287                                                                                                                                                                                                                                                                                                                                                                                                                                                                                                                                                                                                                                                                                                                                                                              |                                                                                                                                                                                                                                                                                                                                                                                                                                                                                                                                                                                                                                                                                                                                                                                                                                                                               | 18%                                                                                                                                                                                                                                                                                                                                                                                                                                                                                                                                                                                                                                                                                                                                                                           |  |
| uction <sup>3</sup> | -                                                                                                                                                                                                                                           |                                                                                                                                                                                                                                                                          |                                                                                                                                                                                                                                                                                                                                                                                                                                                                                                                                                            |                                                                                                                                                                                                                                                                                                                                                                                                                                                                                                       |                                                                                                                                                                                                                                                                                                                                                                                                                                                                                                                                                                                                                                                                                                                                                                                       |                                                                                                                                                                                                                                                                                                                                                                                                                                                                                                                                                                                                                                                                                                                                                                                                                                                                               |                                                                                                                                                                                                                                                                                                                                                                                                                                                                                                                                                                                                                                                                                                                                                                               |  |
| \$11,360,590        | 64%                                                                                                                                                                                                                                         | \$11,470,604                                                                                                                                                                                                                                                             | 61%                                                                                                                                                                                                                                                                                                                                                                                                                                                                                                                                                        | -3%                                                                                                                                                                                                                                                                                                                                                                                                                                                                                                   | \$13,181,482                                                                                                                                                                                                                                                                                                                                                                                                                                                                                                                                                                                                                                                                                                                                                                          | 58%                                                                                                                                                                                                                                                                                                                                                                                                                                                                                                                                                                                                                                                                                                                                                                                                                                                                           | -3%                                                                                                                                                                                                                                                                                                                                                                                                                                                                                                                                                                                                                                                                                                                                                                           |  |
| \$11,360,590        | 65%                                                                                                                                                                                                                                         | \$11,470,604                                                                                                                                                                                                                                                             | 65%                                                                                                                                                                                                                                                                                                                                                                                                                                                                                                                                                        | 0%                                                                                                                                                                                                                                                                                                                                                                                                                                                                                                    | \$13,181,482                                                                                                                                                                                                                                                                                                                                                                                                                                                                                                                                                                                                                                                                                                                                                                          | 63%                                                                                                                                                                                                                                                                                                                                                                                                                                                                                                                                                                                                                                                                                                                                                                                                                                                                           | -2%                                                                                                                                                                                                                                                                                                                                                                                                                                                                                                                                                                                                                                                                                                                                                                           |  |
|                     | \$11,453,502<br>\$1,670,766<br>\$444,667<br>\$1,818,553<br>\$1,166,710<br>\$474,631<br>\$540,142<br>\$55,627<br>\$0<br>\$0<br><b>17,624,598</b><br>\$21,979<br><b>\$17,409,860</b><br>\$21,711<br><b>iction<sup>3</sup></b><br>\$11,360,590 | \$11,453,502 65%<br>\$1,670,766 9%<br>\$444,667 3%<br>\$1,818,553 10%<br>\$1,166,710 7%<br>\$474,631 3%<br>\$540,142 3%<br>\$55,627 0%<br>\$0 0%<br>\$0 0%<br>\$17,624,598 100%<br>\$21,979<br>\$17,409,860 100%<br>\$21,711<br>Inction <sup>3</sup><br>\$11,360,590 64% | \$11,453,502     65%     \$11,601,118       \$1,670,766     9%     \$1,573,987       \$444,667     3%     \$441,045       \$1,818,553     10%     \$1,885,291       \$1,166,710     7%     \$1,358,678       \$474,631     3%     \$651,122       \$540,142     3%     \$593,477       \$55,627     0%     \$689,547       \$0     0%     \$0       \$1,624,598     100%     \$18,794,265       \$21,979     \$22,679     \$22,679       \$17,409,860     100%     \$17,742,899       \$21,711     \$21,411       iction <sup>3</sup> \$11,360,590     64% | \$11,453,502   65%   \$11,601,118   62%     \$1,670,766   9%   \$1,573,987   8%     \$444,667   3%   \$441,045   2%     \$1,818,553   10%   \$1,885,291   10%     \$1,166,710   7%   \$1,358,678   7%     \$474,631   3%   \$651,122   3%     \$540,142   3%   \$593,477   3%     \$556,627   0%   \$689,547   4%     \$0   0%   \$0   0%     \$1,624,598   100%   \$18,794,265   100%     \$21,979   \$22,679   \$21,711   \$21,411     Inction <sup>3</sup> \$11,360,590   64%   \$11,470,604   61% | \$11,453,502     65%     \$11,601,118     62%     1%       \$1,670,766     9%     \$1,573,987     8%     -6%       \$444,667     3%     \$441,045     2%     -1%       \$1,818,553     10%     \$1,885,291     10%     4%       \$1,166,710     7%     \$1,358,678     7%     16%       \$474,631     3%     \$651,122     3%     37%       \$540,142     3%     \$593,477     3%     10%       \$556,627     0%     \$689,547     4%     1140%       \$0     0%     \$0     0%     0%       \$1,624,598     100%     \$18,794,265     100%     7%       \$21,979     \$22,679     3%     3%       \$17,409,860     100%     \$17,742,899     100%     2%       \$21,711     \$21,411     -1%     11%       iction <sup>3</sup> \$11,360,590     64%     \$11,470,604     61%     -3% | \$11,453,502     65%     \$11,601,118     62%     1%     \$13,378,484       \$1,670,766     9%     \$1,573,987     8%     -6%     \$2,227,446       \$444,667     3%     \$441,045     2%     -1%     \$722,150       \$1,818,553     10%     \$1,885,291     10%     4%     \$2,314,100       \$1,166,710     7%     \$1,358,678     7%     16%     \$1,638,680       \$474,631     3%     \$651,122     3%     37%     \$810,844       \$540,142     3%     \$593,477     3%     10%     \$721,553       \$55,627     0%     \$689,547     4%     1140%     \$935,000       \$0     0%     \$0     0%     \$0     \$0       \$0     0%     \$0     0%     \$0     \$0       \$0     0%     \$0     0%     \$0     \$0     \$0       \$1,624,598     100%     \$18,794,265     100%     \$22,774     \$21,979     \$22,679     \$3%     \$27,574       \$17,409,860     100% | \$11,453,502   65%   \$11,601,118   62%   1%   \$13,378,484   59%     \$1,670,766   9%   \$1,573,987   8%   -6%   \$2,227,446   10%     \$444,667   3%   \$441,045   2%   -1%   \$722,150   3%     \$1,818,553   10%   \$1,885,291   10%   4%   \$2,314,100   10%     \$1,166,710   7%   \$1,358,678   7%   16%   \$1,638,680   7%     \$474,631   3%   \$651,122   3%   37%   \$810,844   4%     \$540,142   3%   \$593,477   3%   10%   \$721,553   3%     \$55,627   0%   \$689,547   4%   1140%   \$935,000   4%     \$0   0%   \$0   0%   \$0   0%   0%   0%     \$0   0%   \$0   0%   \$0   0%   0%   0%     \$1,628,598   100%   \$18,794,265   100%   \$22,748,257   100%     \$21,979   \$22,679   3%   \$22,7574   \$17,409,860   100%   \$17,742,899   100%   \$20 |  |