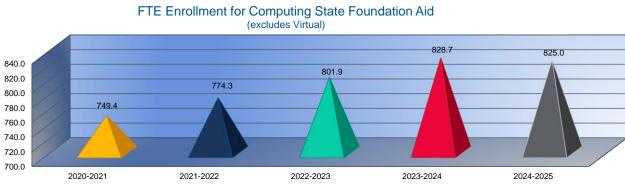

------|-----------|--------|
|                                             | Actual    | Actual    | Change | Actual    | Change | Actual    | Change | Budget    | Change |
| FTE Enrollment (excl. Virtual) <sup>1</sup> | 749.4     | 774.3     | 3%     | 801.9     | 4%     | 828.7     | 3%     | 825.0     | 0%     |
| Free Meal Student Headcount                 | 233       | 239       | 3%     | 294       | 23%    | 300       | 2%     | 290       | -3%    |
| Reduced Meal Student Headcount              | 95        | 64        | -33%   | 82        | 28%    | 95        | 16%    | 170       | 79%    |

1. FTE Enrollment includes 9/20 and 2/20 counts, Preschool-Aged At-Risk (4 year olds). Beginning in the 2017-2018 school year, full-day Kindergarten is funded as 1.0 FTE. KAMS FTE is excluded.







|                                     | 2022-2023 |
|-------------------------------------|-----------|
|                                     | Actual    |
| General                             | 20.000    |
| Supplemental General                | 18.617    |
| Adult Education                     | 0.000     |
| Capital Outlay                      | 7.662     |
| Declining Enrollment                | 0.000     |
| Cost of Living                      | 0.000     |
| Special Liability                   | 0.000     |
| School Retirement                   | 0.000     |
| Extraordinary Growth Facilities     | 0.000     |
| Bond and Interest #1                | 0.000     |
| Bond and Interest #2                | 0.000     |
| No Fund Warrant                     | 0.000     |
| Special Asse