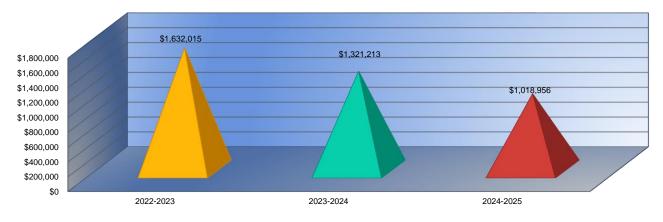

0.000     |
| 0.000     |
| 0.000     |
| 46.800    |
| 0.000     |
| 0.000     |
| 0.000     |
| 0.000     |
| 0.000     |
| 0.000     |

| 2024-2025 |        |
|-----------|--------|
| Budget    |        |
|           | 20.000 |
|           | 18.704 |
|           | 0.000  |
|           | 8.000  |
|           | 0.000  |
|           | 0.000  |
|           | 0.000  |
|           | 0.000  |
|           | 0.000  |
|           | 0.000  |
|           | 0.000  |
|           | 0.000  |
|           | 0.000  |
|           | 0.000  |
|           | 46.704 |
|           | 0.000  |
|           | 0.000  |
|           | 0.000  |
|           | 0.000  |
|           | 0.000  |
|           | 0.000  |





#### 2024-2025 | USD #273

#### **Other Information**



#### **Assessed Valuation**



Total USD Debt



#### **Salaries**

|                                                                                                                                                                                                                                                                                                                                                                                                                                                                                                                                                                                                                                                                                               | 2022-23 Actual |              |                | 2023-24 Actual |              |                   | 2024