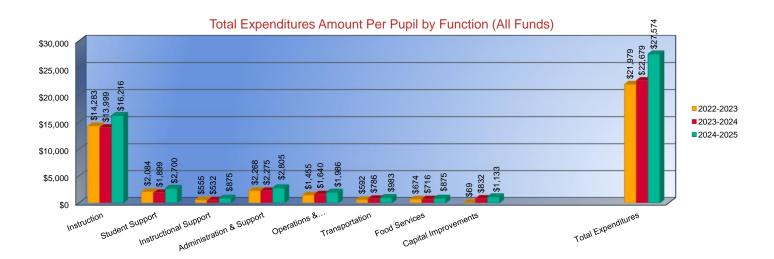

#### 2024-2025 | USD #273

| Actual              | Total                                                                                                                                                                                                                                       | Actual                                                                                                                                                                                                                                                                   | Total                                                                                                                                                                                                                                                                                                                                                                                                                                                                                                                                                      | Change                                                                                                                                                                                                                                                                                                                                                                                                                                                                                                | Budget                                                                                                                                                                                                                                                                                                                                                                                                                                                                                                                                                                                                                                                                                                                                                                                | Total                                                                                                                                                                                                                                                                                                                                                                                                                                                                                                                                                                                                                                                                                                                                                                                                                                                                         | Change                                                                                                                                                                                                                                                                                                                                                                                                                                                                                                                                                                                                                                                                                                                                                                        |  |
|---------------------|---------------------------------------------------------------------------------------------------------------------------------------------------------------------------------------------------------------------------------------------|--------------------------------------------------------------------------------------------------------------------------------------------------------------------------------------------------------------------------------------------------------------------------|------------------------------------------------------------------------------------------------------------------------------------------------------------------------------------------------------------------------------------------------------------------------------------------------------------------------------------------------------------------------------------------------------------------------------------------------------------------------------------------------------------------------------------------------------------|-------------------------------------------------------------------------------------------------------------------------------------------------------------------------------------------------------------------------------------------------------------------------------------------------------------------------------------------------------------------------------------------------------------------------------------------------------------------------------------------------------|---------------------------------------------------------------------------------------------------------------------------------------------------------------------------------------------------------------------------------------------------------------------------------------------------------------------------------------------------------------------------------------------------------------------------------------------------------------------------------------------------------------------------------------------------------------------------------------------------------------------------------------------------------------------------------------------------------------------------------------------------------------------------------------|-------------------------------------------------------------------------------------------------------------------------------------------------------------------------------------------------------------------------------------------------------------------------------------------------------------------------------------------------------------------------------------------------------------------------------------------------------------------------------------------------------------------------------------------------------------------------------------------------------------------------------------------------------------------------------------------------------------------------------------------------------------------------------------------------------------------------------------------------------------------------------|-------------------------------------------------------------------------------------------------------------------------------------------------------------------------------------------------------------------------------------------------------------------------------------------------------------------------------------------------------------------------------------------------------------------------------------------------------------------------------------------------------------------------------------------------------------------------------------------------------------------------------------------------------------------------------------------------------------------------------------------------------------------------------|--|
| \$11,453,502        | 65%                                                                                                                                                                                                                                         | \$11,601,118                                                                                                                                                                                                                                                             | 62%                                                                                                                                                                                                                                                                                                                                                                                                                                                                                                                                                        | 1%                                                                                                                                                                                                                                                                                                                                                                                                                                                                                                    | \$13,378,484                                                                                                                                                                                                                                                                                                                                                                                                                                                                                                                                                                                                                                                                                                                                                                          | 59%                                                                                                                                                                                                                                                                                                                                                                                                                                                                                                                                                                                                                                                                                                                                                                                                                                                                           | 15%                                                                                                                                                                                                                                                                                                                                                                                                                                                                                                                                                                                                                                                                                                                                                                           |  |
| \$1,670,766         | 9%                                                                                                                                                                                                                                          | \$1,573,987                                                                                                                                                                                                                                                              | 8%                                                                                                                                                                                                                                                                                                                                                                                                                                                                                                                                                         | -6%                                                                                                                                                                                                                                                                                                                                                                                                                                                                                                   | \$2,227,446                                                                                                                                                                                                                                                                                                                                                                                                                                                                                                                                                                                                                                                                                                                                                                           | 10%                                                                                                                                                                                                                                                                                                                                                                                                                                                                                                                                                                                                                                                                                                                                                                                                                                                                           | 42%                                                                                                                                                                                                                                                                                                                                                                                                                                                                                                                                                                                                                                                                                                                                                                           |  |
| \$444,667           | 3%                                                                                                                                                                                                                                          | \$441,045                                                                                                                                                                                                                                                                | 2%                                                                                                                                                                                                                                                                                                                                                                                                                                                                                                                                                         | -1%                                                                                                                                                                                                                                                                                                                                                                                                                                                                                                   | \$722,150                                                                                                                                                                                                                                                                                                                                                                                                                                                                                                                                                                                                                                                                                                                                                                             | 3%                                                                                                                                                                                                                                                                                                                                                                                                                                                                                                                                                                                                                                                                                                                                                                                                                                                                            | 64%                                                                                                                                                                                                                                                                                                                                                                                                                                                                                                                                                                                                                                                                                                                                                                           |  |
| \$1,818,553         | 10%                                                                                                                                                                                                                                         | \$1,885,291                                                                                                                                                                                                                                                              | 10%                                                                                                                                                                                                                                                                                                                                                                                                                                                                                                                                                        | 4%                                                                                                                                                                                                                                                                                                                                                                                                                                                                                                    | \$2,314,100                                                                                                                                                                                                                                                                                                                                                                                                                                                                                                                                                                                                                                                                                                                                                                           | 10%                                                                                                                                                                                                                                                                                                                                                                                                                                                                                                                                                                                                                                                                                                                                                                                                                                                                           | 23%                                                                                                                                                                                                                                                                                                                                                                                                                                                                                                                                                                                                                                                                                                                                                                           |  |
| \$1,166,710         | 7%                                                                                                                                                                                                                                          | \$1,358,678                                                                                                                                                                                                                                                              | 7%                                                                                                                                                                                                                                                                                                                                                                                                                                                                                                                                                         | 16%                                                                                                                                                                                                                                                                                                                                                                                                                                                                                                   | \$1,638,680                                                                                                                                                                                                                                                                                                                                                                                                                                                                                                                                                                                                                                                                                                                                                                           | 7%                                                                                                                                                                                                                                                                                                                                                                                                                                                                                                                                                                                                                                                                                                                                                                                                                                                                            | 21%                                                                                                                                                                                                                                                                                                                                                                                                                                                                                                                                                                                                                                                                                                                                                                           |  |
| \$474,631           | 3%                                                                                                                                                                                                                                          | \$651,122                                                                                                                                                                                                                                                                | 3%                                                                                                                                                                                                                                                                                                                                                                                                                                                                                                                                                         | 37%                                                                                                                                                                                                                                                                                                                                                                                                                                                                                                   | \$810,844                                                                                                                                                                                                                                                                                                                                                                                                                                                                                                                                                                                                                                                                                                                                                                             | 4%                                                                                                                                                                                                                                                                                                                                                                                                                                                                                                                                                                                                                                                                                                                                                                                                                                                                            | 25%                                                                                                                                                                                                                                                                                                                                                                                                                                                                                                                                                                                                                                                                                                                                                                           |  |
| \$540,142           | 3%                                                                                                                                                                                                                                          | \$593,477                                                                                                                                                                                                                                                                | 3%                                                                                                                                                                                                                                                                                                                                                                                                                                                                                                                                                         | 10%                                                                                                                                                                                                                                                                                                                                                                                                                                                                                                   | \$721,553                                                                                                                                                                                                                                                                                                                                                                                                                                                                                                                                                                                                                                                                                                                                                                             | 3%                                                                                                                                                                                                                                                                                                                                                                                                                                                                                                                                                                                                                                                                                                                                                                                                                                                                            | 22%                                                                                                                                                                                                                                                                                                                                                                                                                                                                                                                                                                                                                                                                                                                                                                           |  |
| \$55,627            | 0%                                                                                                                                                                                                                                          | \$689,547                                                                                                                                                                                                                                                                | 4%                                                                                                                                                                                                                                                                                                                                                                                                                                                                                                                                                         | 1140%                                                                                                                                                                                                                                                                                                                                                                                                                                                                                                 | \$935,000                                                                                                                                                                                                                                                                                                                                                                                                                                                                                                                                                                                                                                                                                                                                                                             | 4%                                                                                                                                                                                                                                                                                                                                                                                                                                                                                                                                                                                                                                                                                                                                                                                                                                                                            | 36%                                                                                                                                                                                                                                                                                                                                                                                                                                                                                                                                                                                                                                                                                                                                                                           |  |
| \$0                 | 0%                                                                                                                                                                                                                                          | \$0                                                                                                                                                                                                                                                                      | 0%                                                                                                                                                                                                                                                                                                                                                                                                                                                                                                                                                         | 0%                                                                                                                                                                                                                                                                                                                                                                                                                                                                                                    | \$0                                                                                                                                                                                                                                                                                                                                                                                                                                                                                                                                                                                                                                                                                                                                                                                   | 0%                                                                                                                                                                                                                                                                                                                                                                                                                                                                                                                                                                                                                                                                                                                                                                                                                                                                            | 0%                                                                                                                                                                                                                                                                                                                                                                                                                                                                                                                                                                                                                                                                                                                                                                            |  |
| \$0                 | 0%                                                                                                                                                                                                                                          | \$0                                                                                                                                                                                                                                                                      | 0%                                                                                                                                                                                                                                                                                                                                                                                                                                                                                                                                                         | 0%                                                                                                                                                                                                                                                                                                                                                                                                                                                                                                    | \$0                                                                                                                                                                                                                                                                                                                                                                                                                                                                                                                                                                                                                                                                                                                                                                                   | 0%                                                                                                                                                                                                                                                                                                                                                                                                                                                                                                                                                                                                                                                                                                                                                                                                                                                                            | 0%                                                                                                                                                                                                                                                                                                                                                                                                                                                                                                                                                                                                                                                                                                                                                                            |  |
| 17,624,598          | 100%                                                                                                                                                                                                                                        | \$18,794,265                                                                                                                                                                                                                                                             | 100%                                                                                                                                                                                                                                                                                                                                                                                                                                                                                                                                                       | 7%                                                                                                                                                                                                                                                                                                                                                                                                                                                                                                    | \$22,748,257                                                                                                                                                                                                                                                                                                                                                                                                                                                                                                                                                                                                                                                                                                                                                                          | 100%                                                                                                                                                                                                                                                                                                                                                                                                                                                                                                                                                                                                                                                                                                                                                                                                                                                                          | 21%                                                                                                                                                                                                                                                                                                                                                                                                                                                                                                                                                                                                                                                                                                                                                                           |  |
| \$21,979            |                                                                                                                                                                                                                                             | \$22,679                                                                                                                                                                                                                                                                 |                                                                                                                                                                                                                                                                                                                                                                                                                                                                                                                                                            | 3%                                                                                                                                                                                                                                                                                                                                                                                                                                                                                                    | \$27,574                                                                                                                                                                                                                                                                                                                                                                                                                                                                                                                                                                                                                                                                                                                                                                              |                                                                                                                                                                                                                                                                                                                                                                                                                                                                                                                                                                                                                                                                                                                                                                                                                                                                               | 22%                                                                                                                                                                                                                                                                                                                                                                                                                                                                                                                                                                                                                                                                                                                                                                           |  |
| \$17,409,860        | 100%                                                                                                                                                                                                                                        | \$17,742,899                                                                                                                                                                                                                                                             | 100%                                                                                                                                                                                                                                                                                                                                                                                                                                                                                                                                                       | 2%                                                                                                                                                                                                                                                                                                                                                                                                                                                                                                    | \$20,862,085                                                                                                                                                                                                                                                                                                                                                                                                                                                                                                                                                                                                                                                                                                                                                                          | 100%                                                                                                                                                                                                                                                                                                                                                                                                                                                                                                                                                                                                                                                                                                                                                                                                                                                                          | 18%                                                                                                                                                                                                                                                                                                                                                                                                                                                                                                                                                                                                                                                                                                                                                                           |  |
| \$21,711            |                                                                                                                                                                                                                                             | \$21,411                                                                                                                                                                                                                                                                 |                                                                                                                                                                                                                                                                                                                                                                                                                                                                                                                                                            | -1%                                                                                                                                                                                                                                                                                                                                                                                                                                                                                                   | \$25,287                                                                                                                                                                                                                                                                                                                                                                                                                                                                                                                                                                                                                                                                                                                                                                              |                                                                                                                                                                                                                                                                                                                                                                                                                                                                                                                                                                                                                                                                                                                                                                                                                                                                               | 18%                                                                                                                                                                                                                                                                                                                                                                                                                                                                                                                                                                                                                                                                                                                                                                           |  |
| uction <sup>3</sup> | -                                                                                                                                                                                                                                           |                                                                                                                                                                                                                                                                          |                                                                                                                                                                                                                                                                                                                                                                                                                                                                                                                                                            |                                                                                                                                                                                                                                                                                                                                                                                                                                                                                                       |                                                                                                                                                                                                                                                                                                                                                                                                                                                                                                                                                                                                                                                                                                                                                                                       |                                                                                                                                                                                                                                                                                                                                                                                                                                                                                                                                                                                                                                                                                                                                                                                                                                                                               |                                                                                                                                                                                                                                                                                                                                                                                                                                                                                                                                                                                                                                                                                                                                                                               |  |
| \$11,360,590        | 64%                                                                                                                                                                                                                                         | \$11,470,604                                                                                                                                                                                                                                                             | 61%                                                                                                                                                                                                                                                                                                                                                                                                                                                                                                                                                        | -3%                                                                                                                                                                                                                                                                                                                                                                                                                                                                                                   | \$13,181,482                                                                                                                                                                                                                                                                                                                                                                                                                                                                                                                                                                                                                                                                                                                                                                          | 58%                                                                                                                                                                                                                                                                                                                                                                                                                                                                                                                                                                                                                                                                                                                                                                                                                                                                           | -3%                                                                                                                                                                                                                                                                                                                                                                                                                                                                                                                                                                                                                                                                                                                                                                           |  |
| \$11,360,590        | 65%                                                                                                                                                                                                                                         | \$11,470,604                                                                                                                                                                                                                                                             | 65%                                                                                                                                                                                                                                                                                                                                                                                                                                                                                                                                                        | 0%                                                                                                                                                                                                                                                                                                                                                                                                                                                                                                    | \$13,181,482                                                                                                                                                                                                                                                                                                                                                                                                                                                                                                                                                                                                                                                                                                                                                                          | 63%                                                                                                                                                                                                                                                                                                                                                                                                                                                                                                                                                                                                                                                                                                                                                                                                                                                                           | -2%                                                                                                                                                                                                                                                                                                                                                                                                                                                                                                                                                                                                                                                                                                                                                                           |  |
|                     | \$11,453,502<br>\$1,670,766<br>\$444,667<br>\$1,818,553<br>\$1,166,710<br>\$474,631<br>\$540,142<br>\$55,627<br>\$0<br>\$0<br><b>17,624,598</b><br>\$21,979<br><b>\$17,409,860</b><br>\$21,711<br><b>iction<sup>3</sup></b><br>\$11,360,590 | \$11,453,502 65%<br>\$1,670,766 9%<br>\$444,667 3%<br>\$1,818,553 10%<br>\$1,166,710 7%<br>\$474,631 3%<br>\$540,142 3%<br>\$55,627 0%<br>\$0 0%<br>\$0 0%<br>\$17,624,598 100%<br>\$21,979<br>\$17,409,860 100%<br>\$21,711<br>Inction <sup>3</sup><br>\$11,360,590 64% | \$11,453,502     65%     \$11,601,118       \$1,670,766     9%     \$1,573,987       \$444,667     3%     \$441,045       \$1,818,553     10%     \$1,885,291       \$1,166,710     7%     \$1,358,678       \$474,631     3%     \$651,122       \$540,142     3%     \$593,477       \$55,627     0%     \$689,547       \$0     0%     \$0       \$1,624,598     100%     \$18,794,265       \$21,979     \$22,679     \$22,679       \$17,409,860     100%     \$17,742,899       \$21,711     \$21,411       iction <sup>3</sup> \$11,360,590     64% | \$11,453,502   65%   \$11,601,118   62%     \$1,670,766   9%   \$1,573,987   8%     \$444,667   3%   \$441,045   2%     \$1,818,553   10%   \$1,885,291   10%     \$1,166,710   7%   \$1,358,678   7%     \$474,631   3%   \$651,122   3%     \$540,142   3%   \$593,477   3%     \$556,627   0%   \$689,547   4%     \$0   0%   \$0   0%     \$1,624,598   100%   \$18,794,265   100%     \$21,979   \$22,679   \$21,711   \$21,411     Inction <sup>3</sup> \$11,360,590   64%   \$11,470,604   61% | \$11,453,502     65%     \$11,601,118     62%     1%       \$1,670,766     9%     \$1,573,987     8%     -6%       \$444,667     3%     \$441,045     2%     -1%       \$1,818,553     10%     \$1,885,291     10%     4%       \$1,166,710     7%     \$1,358,678     7%     16%       \$474,631     3%     \$651,122     3%     37%       \$540,142     3%     \$593,477     3%     10%       \$556,627     0%     \$689,547     4%     1140%       \$0     0%     \$0     0%     0%       \$1,624,598     100%     \$18,794,265     100%     7%       \$21,979     \$22,679     3%     3%       \$17,409,860     100%     \$17,742,899     100%     2%       \$21,711     \$21,411     -1%     11%       iction <sup>3</sup> \$11,360,590     64%     \$11,470,604     61%     -3% | \$11,453,502     65%     \$11,601,118     62%     1%     \$13,378,484       \$1,670,766     9%     \$1,573,987     8%     -6%     \$2,227,446       \$444,667     3%     \$441,045     2%     -1%     \$722,150       \$1,818,553     10%     \$1,885,291     10%     4%     \$2,314,100       \$1,166,710     7%     \$1,358,678     7%     16%     \$1,638,680       \$474,631     3%     \$651,122     3%     37%     \$810,844       \$540,142     3%     \$593,477     3%     10%     \$721,553       \$55,627     0%     \$689,547     4%     1140%     \$935,000       \$0     0%     \$0     0%     \$0     \$0       \$0     0%     \$0     0%     \$0     \$0       \$0     0%     \$0     0%     \$0     \$0     \$0       \$1,624,598     100%     \$18,794,265     100%     \$22,774     \$21,979     \$22,679     \$3%     \$27,574       \$17,409,860     100% | \$11,453,502   65%   \$11,601,118   62%   1%   \$13,378,484   59%     \$1,670,766   9%   \$1,573,987   8%   -6%   \$2,227,446   10%     \$444,667   3%   \$441,045   2%   -1%   \$722,150   3%     \$1,818,553   10%   \$1,885,291   10%   4%   \$2,314,100   10%     \$1,166,710   7%   \$1,358,678   7%   16%   \$1,638,680   7%     \$474,631   3%   \$651,122   3%   37%   \$810,844   4%     \$540,142   3%   \$593,477   3%   10%   \$721,553   3%     \$55,627   0%   \$689,547   4%   1140%   \$935,000   4%     \$0   0%   \$0   0%   \$0   0%   0%   0%     \$0   0%   \$0   0%   \$0   0%   0%   0%     \$1,628,598   100%   \$18,794,265   100%   \$22,748,257   100%     \$21,979   \$22,679   3%   \$22,7574   \$17,409,860   100%   \$17,742,899   100%   \$20 |  |