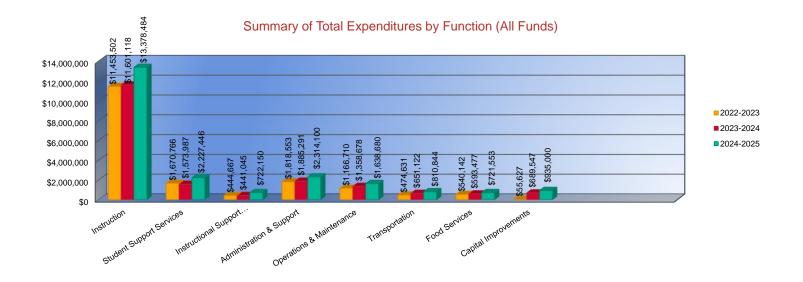

#### Summary of Total Expenditures by Function (All Funds)

#### 2024-2025 | USD #273

| Actual              | Total                                                                                                                                                                                                                                       | Actual                                                                                                                                                                                                                                                                   | Total                                                                                                                                                                                                                                                                                                                                                                                                                                                                                                                                                      | Change                                                                                                                                                                                                                                                                                                                                                                                                                                                                                                | Budget                                                                                                                                                                                                                                                                                                                                                                                                                                                                                                                                                                                                                                                                                                                                                                                | Total                                                                                                                                                                                                                                                                                                                                                                                                                                                                                                                                                                                                                                                                                                                                                                                                                                                                         | Change                                                                                                                                                                                                                                                                                                                                                                                                                                                                                                                                                                                                                                                                                                                                                                        |  |
|---------------------|---------------------------------------------------------------------------------------------------------------------------------------------------------------------------------------------------------------------------------------------|--------------------------------------------------------------------------------------------------------------------------------------------------------------------------------------------------------------------------------------------------------------------------|------------------------------------------------------------------------------------------------------------------------------------------------------------------------------------------------------------------------------------------------------------------------------------------------------------------------------------------------------------------------------------------------------------------------------------------------------------------------------------------------------------------------------------------------------------|-------------------------------------------------------------------------------------------------------------------------------------------------------------------------------------------------------------------------------------------------------------------------------------------------------------------------------------------------------------------------------------------------------------------------------------------------------------------------------------------------------|---------------------------------------------------------------------------------------------------------------------------------------------------------------------------------------------------------------------------------------------------------------------------------------------------------------------------------------------------------------------------------------------------------------------------------------------------------------------------------------------------------------------------------------------------------------------------------------------------------------------------------------------------------------------------------------------------------------------------------------------------------------------------------------|-------------------------------------------------------------------------------------------------------------------------------------------------------------------------------------------------------------------------------------------------------------------------------------------------------------------------------------------------------------------------------------------------------------------------------------------------------------------------------------------------------------------------------------------------------------------------------------------------------------------------------------------------------------------------------------------------------------------------------------------------------------------------------------------------------------------------------------------------------------------------------|-------------------------------------------------------------------------------------------------------------------------------------------------------------------------------------------------------------------------------------------------------------------------------------------------------------------------------------------------------------------------------------------------------------------------------------------------------------------------------------------------------------------------------------------------------------------------------------------------------------------------------------------------------------------------------------------------------------------------------------------------------------------------------|--|
| \$11,453,502        | 65%                                                                                                                                                                                                                                         | \$11,601,118                                                                                                                                                                                                                                                             | 62%                                                                                                                                                                                                                                                                                                                                                                                                                                                                                                                                                        | 1%                                                                                                                                                                                                                                                                                                                                                                                                                                                                                                    | \$13,378,484                                                                                                                                                                                                                                                                                                                                                                                                                                                                                                                                                                                                                                                                                                                                                                          | 59%                                                                                                                                                                                                                                                                                                                                                                                                                                                                                                                                                                                                                                                                                                                                                                                                                                                                           | 15%                                                                                                                                                                                                                                                                                                                                                                                                                                                                                                                                                                                                                                                                                                                                                                           |  |
| \$1,670,766         | 9%                                                                                                                                                                                                                                          | \$1,573,987                                                                                                                                                                                                                                                              | 8%                                                                                                                                                                                                                                                                                                                                                                                                                                                                                                                                                         | -6%                                                                                                                                                                                                                                                                                                                                                                                                                                                                                                   | \$2,227,446                                                                                                                                                                                                                                                                                                                                                                                                                                                                                                                                                                                                                                                                                                                                                                           | 10%                                                                                                                                                                                                                                                                                                                                                                                                                                                                                                                                                                                                                                                                                                                                                                                                                                                                           | 42%                                                                                                                                                                                                                                                                                                                                                                                                                                                                                                                                                                                                                                                                                                                                                                           |  |
| \$444,667           | 3%                                                                                                                                                                                                                                          | \$441,045                                                                                                                                                                                                                                                                | 2%                                                                                                                                                                                                                                                                                                                                                                                                                                                                                                                                                         | -1%                                                                                                                                                                                                                                                                                                                                                                                                                                                                                                   | \$722,150                                                                                                                                                                                                                                                                                                                                                                                                                                                                                                                                                                                                                                                                                                                                                                             | 3%                                                                                                                                                                                                                                                                                                                                                                                                                                                                                                                                                                                                                                                                                                                                                                                                                                                                            | 64%                                                                                                                                                                                                                                                                                                                                                                                                                                                                                                                                                                                                                                                                                                                                                                           |  |
| \$1,818,553         | 10%                                                                                                                                                                                                                                         | \$1,885,291                                                                                                                                                                                                                                                              | 10%                                                                                                                                                                                                                                                                                                                                                                                                                                                                                                                                                        | 4%                                                                                                                                                                                                                                                                                                                                                                                                                                                                                                    | \$2,314,100                                                                                                                                                                                                                                                                                                                                                                                                                                                                                                                                                                                                                                                                                                                                                                           | 10%                                                                                                                                                                                                                                                                                                                                                                                                                                                                                                                                                                                                                                                                                                                                                                                                                                                                           | 23%                                                                                                                                                                                                                                                                                                                                                                                                                                                                                                                                                                                                                                                                                                                                                                           |  |
| \$1,166,710         | 7%                                                                                                                                                                                                                                          | \$1,358,678                                                                                                                                                                                                                                                              | 7%                                                                                                                                                                                                                                                                                                                                                                                                                                                                                                                                                         | 16%                                                                                                                                                                                                                                                                                                                                                                                                                                                                                                   | \$1,638,680                                                                                                                                                                                                                                                                                                                                                                                                                                                                                                                                                                                                                                                                                                                                                                           | 7%                                                                                                                                                                                                                                                                                                                                                                                                                                                                                                                                                                                                                                                                                                                                                                                                                                                                            | 21%                                                                                                                                                                                                                                                                                                                                                                                                                                                                                                                                                                                                                                                                                                                                                                           |  |
| \$474,631           | 3%                                                                                                                                                                                                                                          | \$651,122                                                                                                                                                                                                                                                                | 3%                                                                                                                                                                                                                                                                                                                                                                                                                                                                                                                                                         | 37%                                                                                                                                                                                                                                                                                                                                                                                                                                                                                                   | \$810,844                                                                                                                                                                                                                                                                                                                                                                                                                                                                                                                                                                                                                                                                                                                                                                             | 4%                                                                                                                                                                                                                                                                                                                                                                                                                                                                                                                                                                                                                                                                                                                                                                                                                                                                            | 25%                                                                                                                                                                                                                                                                                                                                                                                                                                                                                                                                                                                                                                                                                                                                                                           |  |
| \$540,142           | 3%                                                                                                                                                                                                                                          | \$593,477                                                                                                                                                                                                                                                                | 3%                                                                                                                                                                                                                                                                                                                                                                                                                                                                                                                                                         | 10%                                                                                                                                                                                                                                                                                                                                                                                                                                                                                                   | \$721,553                                                                                                                                                                                                                                                                                                                                                                                                                                                                                                                                                                                                                                                                                                                                                                             | 3%                                                                                                                                                                                                                                                                                                                                                                                                                                                                                                                                                                                                                                                                                                                                                                                                                                                                            | 22%                                                                                                                                                                                                                                                                                                                                                                                                                                                                                                                                                                                                                                                                                                                                                                           |  |
| \$55,627            | 0%                                                                                                                                                                                                                                          | \$689,547                                                                                                                                                                                                                                                                | 4%                                                                                                                                                                                                                                                                                                                                                                                                                                                                                                                                                         | 1140%                                                                                                                                                                                                                                                                                                                                                                                                                                                                                                 | \$935,000                                                                                                                                                                                                                                                                                                                                                                                                                                                                                                                                                                                                                                                                                                                                                                             | 4%                                                                                                                                                                                                                                                                                                                                                                                                                                                                                                                                                                                                                                                                                                                                                                                                                                                                            | 36%                                                                                                                                                                                                                                                                                                                                                                                                                                                                                                                                                                                                                                                                                                                                                                           |  |
| \$0                 | 0%                                                                                                                                                                                                                                          | \$0                                                                                                                                                                                                                                                                      | 0%                                                                                                                                                                                                                                                                                                                                                                                                                                                                                                                                                         | 0%                                                                                                                                                                                                                                                                                                                                                                                                                                                                                                    | \$0                                                                                                                                                                                                                                                                                                                                                                                                                                                                                                                                                                                                                                                                                                                                                                                   | 0%                                                                                                                                                                                                                                                                                                                                                                                                                                                                                                                                                                                                                                                                                                                                                                                                                                                                            | 0%                                                                                                                                                                                                                                                                                                                                                                                                                                                                                                                                                                                                                                                                                                                                                                            |  |
| \$0                 | 0%                                                                                                                                                                                                                                          | \$0                                                                                                                                                                                                                                                                      | 0%                                                                                                                                                                                                                                                                                                                                                                                                                                                                                                                                                         | 0%                                                                                                                                                                                                                                                                                                                                                                                                                                                                                                    | \$0                                                                                                                                                                                                                                                                                                                                                                                                                                                                                                                                                                                                                                                                                                                                                                                   | 0%                                                                                                                                                                                                                                                                                                                                                                                                                                                                                                                                                                                                                                                                                                                                                                                                                                                                            | 0%                                                                                                                                                                                                                                                                                                                                                                                                                                                                                                                                                                                                                                                                                                                                                                            |  |
| 17,624,598          | 100%                                                                                                                                                                                                                                        | \$18,794,265                                                                                                                                                                                                                                                             | 100%                                                                                                                                                                                                                                                                                                                                                                                                                                                                                                                                                       | 7%                                                                                                                                                                                                                                                                                                                                                                                                                                                                                                    | \$22,748,257                                                                                                                                                                                                                                                                                                                                                                                                                                                                                                                                                                                                                                                                                                                                                                          | 100%                                                                                                                                                                                                                                                                                                                                                                                                                                                                                                                                                                                                                                                                                                                                                                                                                                                                          | 21%                                                                                                                                                                                                                                                                                                                                                                                                                                                                                                                                                                                                                                                                                                                                                                           |  |
| \$21,979            |                                                                                                                                                                                                                                             | \$22,679                                                                                                                                                                                                                                                                 |                                                                                                                                                                                                                                                                                                                                                                                                                                                                                                                                                            | 3%                                                                                                                                                                                                                                                                                                                                                                                                                                                                                                    | \$27,574                                                                                                                                                                                                                                                                                                                                                                                                                                                                                                                                                                                                                                                                                                                                                                              |                                                                                                                                                                                                                                                                                                                                                                                                                                                                                                                                                                                                                                                                                                                                                                                                                                                                               | 22%                                                                                                                                                                                                                                                                                                                                                                                                                                                                                                                                                                                                                                                                                                                                                                           |  |
| \$17,409,860        | 100%                                                                                                                                                                                                                                        | \$17,742,899                                                                                                                                                                                                                                                             | 100%                                                                                                                                                                                                                                                                                                                                                                                                                                                                                                                                                       | 2%                                                                                                                                                                                                                                                                                                                                                                                                                                                                                                    | \$20,862,085                                                                                                                                                                                                                                                                                                                                                                                                                                                                                                                                                                                                                                                                                                                                                                          | 100%                                                                                                                                                                                                                                                                                                                                                                                                                                                                                                                                                                                                                                                                                                                                                                                                                                                                          | 18%                                                                                                                                                                                                                                                                                                                                                                                                                                                                                                                                                                                                                                                                                                                                                                           |  |
| \$21,711            |                                                                                                                                                                                                                                             | \$21,411                                                                                                                                                                                                                                                                 |                                                                                                                                                                                                                                                                                                                                                                                                                                                                                                                                                            | -1%                                                                                                                                                                                                                                                                                                                                                                                                                                                                                                   | \$25,287                                                                                                                                                                                                                                                                                                                                                                                                                                                                                                                                                                                                                                                                                                                                                                              |                                                                                                                                                                                                                                                                                                                                                                                                                                                                                                                                                                                                                                                                                                                                                                                                                                                                               | 18%                                                                                                                                                                                                                                                                                                                                                                                                                                                                                                                                                                                                                                                                                                                                                                           |  |
| uction <sup>3</sup> | -                                                                                                                                                                                                                                           |                                                                                                                                                                                                                                                                          |                                                                                                                                                                                                                                                                                                                                                                                                                                                                                                                                                            |                                                                                                                                                                                                                                                                                                                                                                                                                                                                                                       |                                                                                                                                                                                                                                                                                                                                                                                                                                                                                                                                                                                                                                                                                                                                                                                       |                                                                                                                                                                                                                                                                                                                                                                                                                                                                                                                                                                                                                                                                                                                                                                                                                                                                               |                                                                                                                                                                                                                                                                                                                                                                                                                                                                                                                                                                                                                                                                                                                                                                               |  |
| \$11,360,590        | 64%                                                                                                                                                                                                                                         | \$11,470,604                                                                                                                                                                                                                                                             | 61%                                                                                                                                                                                                                                                                                                                                                                                                                                                                                                                                                        | -3%                                                                                                                                                                                                                                                                                                                                                                                                                                                                                                   | \$13,181,482                                                                                                                                                                                                                                                                                                                                                                                                                                                                                                                                                                                                                                                                                                                                                                          | 58%                                                                                                                                                                                                                                                                                                                                                                                                                                                                                                                                                                                                                                                                                                                                                                                                                                                                           | -3%                                                                                                                                                                                                                                                                                                                                                                                                                                                                                                                                                                                                                                                                                                                                                                           |  |
| \$11,360,590        | 65%                                                                                                                                                                                                                                         | \$11,470,604                                                                                                                                                                                                                                                             | 65%                                                                                                                                                                                                                                                                                                                                                                                                                                                                                                                                                        | 0%                                                                                                                                                                                                                                                                                                                                                                                                                                                                                                    | \$13,181,482                                                                                                                                                                                                                                                                                                                                                                                                                                                                                                                                                                                                                                                                                                                                                                          | 63%                                                                                                                                                                                                                                                                                                                                                                                                                                                                                                                                                                                                                                                                                                                                                                                                                                                                           | -2%                                                                                                                                                                                                                                                                                                                                                                                                                                                                                                                                                                                                                                                                                                                                                                           |  |
|                     | \$11,453,502<br>\$1,670,766<br>\$444,667<br>\$1,818,553<br>\$1,166,710<br>\$474,631<br>\$540,142<br>\$55,627<br>\$0<br>\$0<br><b>17,624,598</b><br>\$21,979<br><b>\$17,409,860</b><br>\$21,711<br><b>iction<sup>3</sup></b><br>\$11,360,590 | \$11,453,502 65%<br>\$1,670,766 9%<br>\$444,667 3%<br>\$1,818,553 10%<br>\$1,166,710 7%<br>\$474,631 3%<br>\$540,142 3%<br>\$55,627 0%<br>\$0 0%<br>\$0 0%<br>\$17,624,598 100%<br>\$21,979<br>\$17,409,860 100%<br>\$21,711<br>Inction <sup>3</sup><br>\$11,360,590 64% | \$11,453,502     65%     \$11,601,118       \$1,670,766     9%     \$1,573,987       \$444,667     3%     \$441,045       \$1,818,553     10%     \$1,885,291       \$1,166,710     7%     \$1,358,678       \$474,631     3%     \$651,122       \$540,142     3%     \$593,477       \$55,627     0%     \$689,547       \$0     0%     \$0       \$1,624,598     100%     \$18,794,265       \$21,979     \$22,679     \$22,679       \$17,409,860     100%     \$17,742,899       \$21,711     \$21,411       iction <sup>3</sup> \$11,360,590     64% | \$11,453,502   65%   \$11,601,118   62%     \$1,670,766   9%   \$1,573,987   8%     \$444,667   3%   \$441,045   2%     \$1,818,553   10%   \$1,885,291   10%     \$1,166,710   7%   \$1,358,678   7%     \$474,631   3%   \$651,122   3%     \$540,142   3%   \$593,477   3%     \$556,627   0%   \$689,547   4%     \$0   0%   \$0   0%     \$1,624,598   100%   \$18,794,265   100%     \$21,979   \$22,679   \$21,711   \$21,411     Inction <sup>3</sup> \$11,360,590   64%   \$11,470,604   61% | \$11,453,502     65%     \$11,601,118     62%     1%       \$1,670,766     9%     \$1,573,987     8%     -6%       \$444,667     3%     \$441,045     2%     -1%       \$1,818,553     10%     \$1,885,291     10%     4%       \$1,166,710     7%     \$1,358,678     7%     16%       \$474,631     3%     \$651,122     3%     37%       \$540,142     3%     \$593,477     3%     10%       \$556,627     0%     \$689,547     4%     1140%       \$0     0%     \$0     0%     0%       \$1,624,598     100%     \$18,794,265     100%     7%       \$21,979     \$22,679     3%     3%       \$17,409,860     100%     \$17,742,899     100%     2%       \$21,711     \$21,411     -1%     11%       iction <sup>3</sup> \$11,360,590     64%     \$11,470,604     61%     -3% | \$11,453,502     65%     \$11,601,118     62%     1%     \$13,378,484       \$1,670,766     9%     \$1,573,987     8%     -6%     \$2,227,446       \$444,667     3%     \$441,045     2%     -1%     \$722,150       \$1,818,553     10%     \$1,885,291     10%     4%     \$2,314,100       \$1,166,710     7%     \$1,358,678     7%     16%     \$1,638,680       \$474,631     3%     \$651,122     3%     37%     \$810,844       \$540,142     3%     \$593,477     3%     10%     \$721,553       \$55,627     0%     \$689,547     4%     1140%     \$935,000       \$0     0%     \$0     0%     \$0     \$0       \$0     0%     \$0     0%     \$0     \$0       \$0     0%     \$0     0%     \$0     \$0     \$0       \$1,624,598     100%     \$18,794,265     100%     \$22,774     \$21,979     \$22,679     \$3%     \$27,574       \$17,409,860     100% | \$11,453,502   65%   \$11,601,118   62%   1%   \$13,378,484   59%     \$1,670,766   9%   \$1,573,987   8%   -6%   \$2,227,446   10%     \$444,667   3%   \$441,045   2%   -1%   \$722,150   3%     \$1,818,553   10%   \$1,885,291   10%   4%   \$2,314,100   10%     \$1,166,710   7%   \$1,358,678   7%   16%   \$1,638,680   7%     \$474,631   3%   \$651,122   3%   37%   \$810,844   4%     \$540,142   3%   \$593,477   3%   10%   \$721,553   3%     \$55,627   0%   \$689,547   4%   1140%   \$935,000   4%     \$0   0%   \$0   0%   \$0   0%   0%   0%     \$0   0%   \$0   0%   \$0   0%   0%   0%     \$1,628,598   100%   \$18,794,265   100%   \$22,748,257   100%     \$21,979   \$22,679   3%   \$22,7574   \$17,409,860   100%   \$17,742,899   100%   \$20 |  |